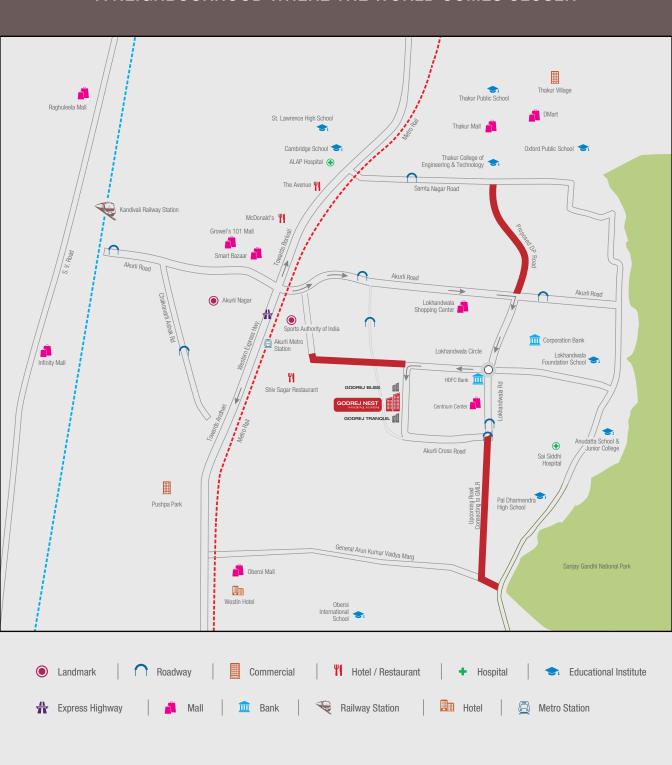

### A NEIGHBOURHOOD WHERE THE WORLD COMES CLOSER

Illustration for representation purpose only. Map not to scale.

Source: Google Maps.

The infrastructure facilities mentioned are proposed to be developed by the Government and other authorities and we cannot predict the timing or the actual provisioning of these "BMC, 2023,

### CONNECT WITH LIFE AROUND GODREJ NEST

Kandivali, being centrally located, is close to everything that matters to you. It's a modern locality with seamless connectivity and a robust social infrastructure to get you anywhere within minutes.

### SCHOOLS & COLLEGES

| Lokhandwala Foundation School | 06 min* |
|-------------------------------|---------|
| Thakur Public School          | 16 min* |
| Cambridge School              | 18 min* |
| Oxford International School   | 19 min* |
| Oberoi International School   | 21 min* |
| & more                        |         |

### + HOSPITALS

| Apex Hospital                | 05 min* |
|------------------------------|---------|
| DNA Multispeciality Hospital | 06 min* |
| Shree Sai Hospital           | 14 min* |
| ALAP Hospital                | 15 min* |
| Sanjeevani Hospital          | 21 min* |
| & more                       |         |

### CONNECTIVITY

| Western Express Highway   | 07 min              |
|---------------------------|---------------------|
| Akurli Metro Station      | 07 min              |
| Kandivali Railway Station | 10 min <sup>3</sup> |

### MALLS & THEATRES

| Lokhandwala Shopping Centre | 05 min* |
|-----------------------------|---------|
| Centrium Mall               | 06 min* |
| Growel's 101                | 10 min* |
| Oberoi Mall                 | 20 min* |
| & more                      |         |

#### m BANKS

| HDFC Bank           | 04 min* |
|---------------------|---------|
| State Bank of India | 05 min* |
| ICICI Bank          | 05 min* |
| & more              |         |