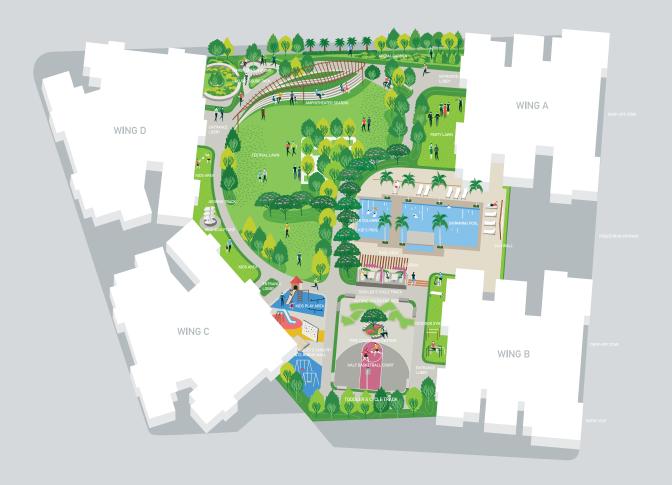

# Master Layout Plan

### **LEGEND**

- 1. ENTRANCE LOBBY
- 2. PLANTATION ISLAND WITH SCULPTURE
- 3. BOTANICAL GARDEN
- 4. JOGGING TRACK
- 5. AMPHITHEATER WITH PERGOLA
- 6. SENIOR CITIZEN AREA
- 7. OUTDOOR CRECHE AREA
- 8. KIDS' SCULPTURE
- 9. KIDS' PLAY AREA
- 10. TODDLERS' PLAY AREA
- 11. TODDLERS' CYCLE TRACK
- 12. MULTIPURPOSE COURT/BASKETBALL COURT
- 13. PUTTING GREEN FOR KIDS
- 14. SEATING WITH TRELLIS

- 15. POOL DECK
- 16. ADULTS' POOL
- 17. KIDS' POOL
- 18. WATER FEATURE
- 19. WATER COLUMNS
- 20. ACCUPRESSURE PATH
- 21. OUTDOOR GYM
- 22. OUTDOOR PARTY LAWN
- 23. MULTIPURPOSE LAWN
- 24. YOGA/ZUMBA STUDIO
- 25. FITNESS CENTER
- 26. MEDITATION ROOM
- 27. KIDS' ACTIVITY CENTER

# ELEVATE YOUR LIVING WITH EXCLUSIVE AMENITIES

We put care at the heart of everything we do. Especially, when it comes to your well-being. And that's why we have amenities like a yoga studio, a meditation room, a fitness centre and more in place so you're always motivated to stay fit.